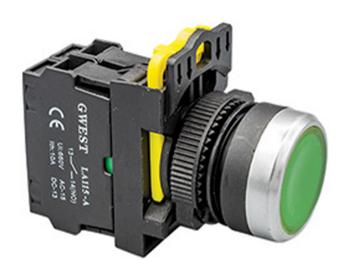

#### **DESCRIPTION**

The main body of push buttons adopts zinc alloy and high-grade anti-flame plastic. It is necessary to press directly on the operator surface. It has a structure that prevents accidental pressing. The button and the button ring are at the same height.

#### **FEATURES**

It has a chrome metal protective frame.

Three or five contact blocks can be mounted in a row.

High electrical values.

Easy assembly without requiring any equipment.

#### **MARKINGS**

- It complies with CE standards.